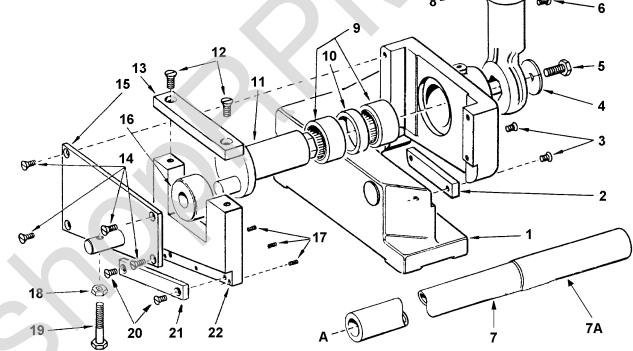

**NOTE:** When ordering parts, specify if roller bearing type or old style block type is required. Square block types will have, in place of Slide Bearing (16), a square block to actuate Slide (22).

## NO. 38 THROATLESS BENCH SHEAR PARTS LIST

| ITEM<br>NO. | PART NO.  | PART NAME                                         | QTY. |
|-------------|-----------|---------------------------------------------------|------|
| 1           | 740140028 | Base                                              | 1    |
| 2           | 350003820 | Lower Blade (Hi-Speed)                            | 1    |
| 3           | 613012131 | Lower Blade Screws 5/16-18 x 3/4 Flat Head        | 2    |
| 4           | 678033116 | Operating Handle Washer                           | 1    |
| 5           | 601012128 | Operating Handle Bolt 5/16-18 x 1/2 Hex Head      | 1    |
| 6           | 633012126 | Operating Handle Set Screw 5/16-18 x 3/8 Sq. Head | 1    |
| 7           | 740030036 | 30" Operating Handle                              | 1    |
| 7A          | 656356317 | Vinyl Grip                                        | 1    |
| 8           | 740460037 | Operating Handle                                  | 1    |
| 9           | 656235000 | Crank Bearings (Torr BH2216)                      | 2    |
| 10          | 740630032 | Bearing Spacer                                    | 1    |
| 11          | 740210030 | Crank                                             | 1    |
| 12          | 605012175 | Block Retainer Screws 3/8-16 x 1 Flat Head        | 2    |
| 13          | 740260031 | Block Retainer                                    | 1    |
| 14          | 613012086 | Slide Cover Plate Screws 1/4-20 x 1/2 FHSC        | 4    |
| 15          | 740670033 | Slide Cover Plate                                 | 1    |
| 16          | 240940005 | Slide Roller Bearing                              | 1    |
| 17          | 621012088 | Blade Adjusting Screws 1/4-20 x 5/8 Socket Set    | 3    |
| 18          | 649023005 | Hold Down Bolt Nut 3/8-16 Hex Jam                 | 1    |
| 19          | 601012185 | Hold Down Bolt 3/8-16 x 2 1/2 Hex Head            | 1    |
| 20          | 605012131 | Upper Blade Screws 5/16-18 x 3/4 Flat Head        | 2    |
| 21          | 350003821 | Upper Blade (Hi-Speed)                            | 1    |
| 22          | 740730029 | Slide                                             | 1    |
|             |           |                                                   |      |